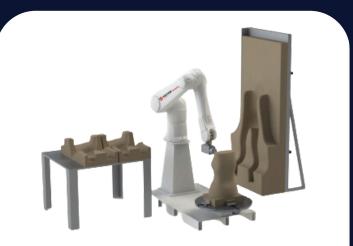

## **Robot- Victor Unlimited**

Get unlimited and totally customizable production with the multi-user configuration of the Victor Unlimited machining robot.