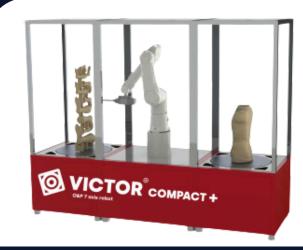

**Robot- Victor Compact** 

Victor Compact provides a simple, convenient and mobile solution for milling any type of form.

**Robot- Victor Compact Plus** 

Double production with two rotating trays. Victor Compact Plus, installed in its own cabinet, offers a second milling tray that increases production capacity.