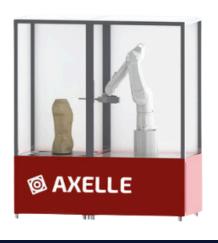

## **Robot- Axelle**

The new generation of Axelle robots allows you to manufacture all the devices necessary for your activity in record time.