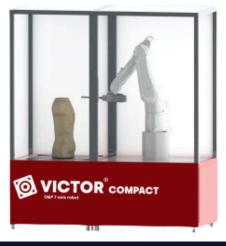

**Robot- Victor Compact** 

Victor Compact provides a simple, convenient and mobile solution for milling any type of form.

**Robot- Victor Compact Plus** 

Double production with two rotating trays. Victor Compact Plus, installed in its own cabinet, offers a second milling tray that increases production capacity.